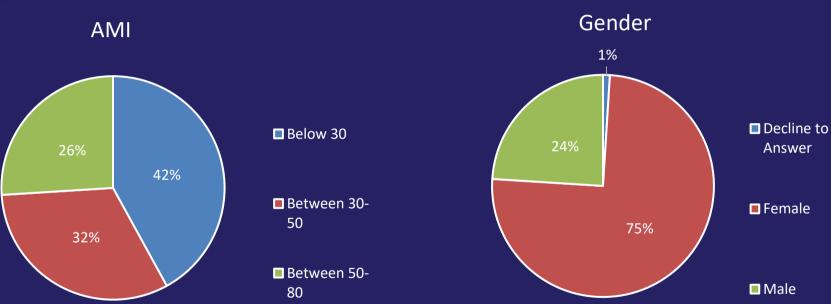

Housing & Community Dev.  |
| September 2021 | \$ 3,309,218.00 | ERA2 Funds        | U.S. Department of Treasury. |
| June 2022      | \$ 2,481,913.53 | ERA2 Funds        | U.S. Department of Treasury  |
| September 2022 | \$ 2,481,913.57 | ERA2 Funds        | U.S. Department of Treasury  |

<sup>\*</sup>Reallocated Funds are funds that have been voluntarily or involuntarily returned to the grant program from participating jurisdictions.



#### **Program Statistics**

#### As of November 18, 2022:

- Total Applications Processed
  - **4**,442
- Total Households Assisted
  - **■** 1,637
- Total Funded in Direct Assistance
  - **\$16,663,617.05**
- Total Received in Direct Assistance
  - **\$18,329,269.67**
- Average Assistance per Household
  - \$10,179.30



## **Program Demographics**





# Program Demographics



Islander



### **Program Demographics**

#### Age of Applicant



#### **Household Members**