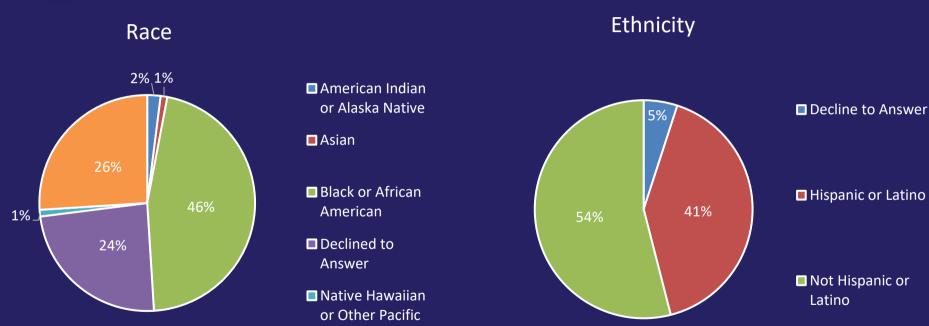

| September 2021 | \$ 3,309,218.00 | ERA2 Funds        | U.S. Department of Treasury. |
| June 2022      | \$ 2,481,913.53 | ERA2 Funds        | U.S. Department of Treasury  |
| September 2022 | \$ 2,481,913.57 | ERA2 Funds        | U.S. Department of Treasury  |

<sup>\*</sup>Reallocated Funds are funds that have been voluntarily or involuntarily returned to the grant program from participating jurisdictions.



#### **Program Statistics**

#### As of November 18, 2022:

- Total Applications Processed
  - **4**,442
- Total Households Assisted
  - **■** 1,637
- Total Funded in Direct Assistance
  - **\$16,663,617.05**
- Total Received in Direct Assistance
  - **\$18,329,269.67**
- Average Assistance per Household
  - \$10,179.30



## **Program Demographics**





# Program Demographics



Islander



### **Program Demographics**

#### Age of Applicant



#### **Household Members**