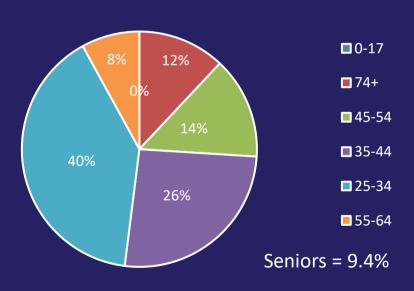

rtment of Treasury. |
| June 2022      | \$ 2,481,913.53 | ERA2 Funds        | U.S. Department of Treasury  |
| September 2022 | \$ 2,481,913.57 | ERA2 Funds        | U.S. Department of Treasury  |

<sup>\*</sup>Reallocated Funds are funds that have been voluntarily or involuntarily returned to the grant program from participating jurisdictions.



#### **Program Statistics**

#### As of November 18, 2022:

- Total Applications Processed
  - **4**,442
- Total Households Assisted
  - **■** 1,637
- Total Funded in Direct Assistance
  - **\$16,663,617.05**
- Total Received in Direct Assistance
  - **\$18,329,269.67**
- Average Assistance per Household
  - \$10,179.30



## **Program Demographics**





# Program Demographics



Islander



### **Program Demographics**

#### Age of Applicant



#### **Household Members**